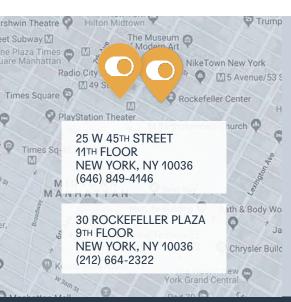

A first aid appointment includes evaluation/treatment for minor illnesses and injuries. First aid is also available to visitors (including employees & non-employees) to the 30 Rock Campus. We are able to quickly accommodate your appointment requests and remain punctual thanks to your adherence to our no show/cancellation policy. The policy specifics can be found at